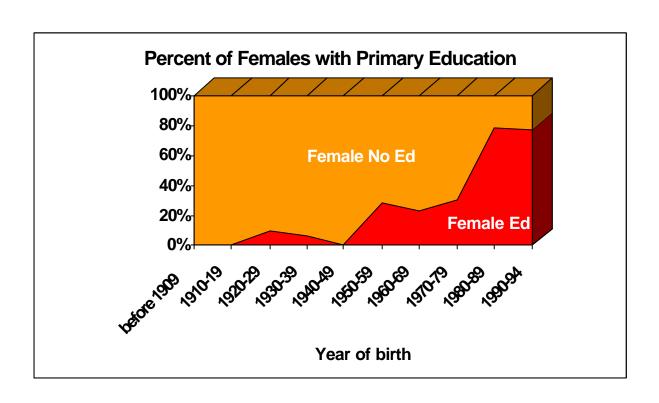

## **Upper-Solu Survey 2000**

In September 2000 a general demographic survey was carried through in Beni VDC, Upper Solu, in Mopung, Junbesi, Trakdobuk and Kamche Wards.

33 households were interviewed involving 452 persons.

The central person in the household was the owner of the house - the one who has inherited the house. In this way the persons involved is the persons born in the house or married into the house. Because of lack of experience in working with databases, the results of the survey is not completed. The base of knowledge is complete, so we are only waiting for someone with knowledge and energy.









## Persons who have received Primary Education (1.-10. class)