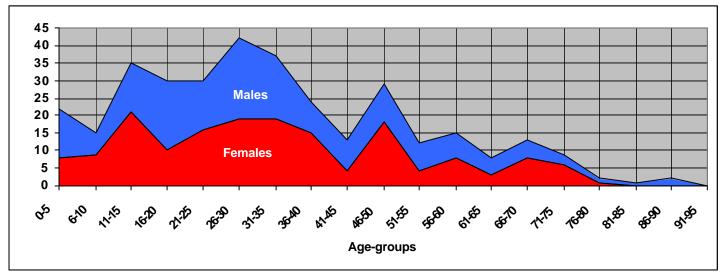

## **Upper-Solu Survey 2000**

In September 2000 a general demographic survey was carried through in Beni VDC, Upper Solu, in Mopung, Junbesi, Trakdobuk and Kamche Wards.

33 households were interviewed involving 452 persons.