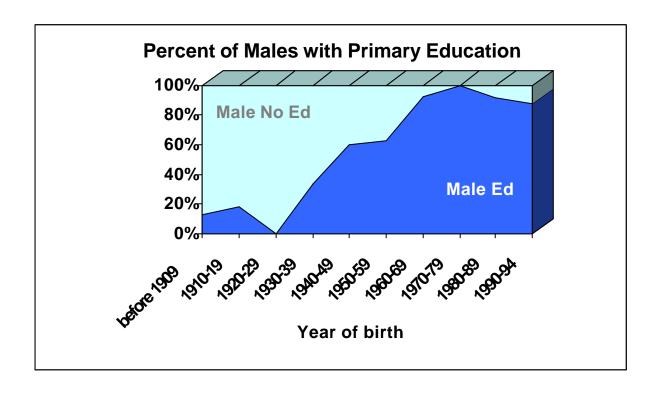

## **Upper-Solu Survey 2000**

In September 2000 a general demographic survey was carried through in Beni VDC, Upper Solu, in Mopung, Junbesi, Trakdobuk and Kamche Wards.

33 households were interviewed involving 452 persons.

The central person in the household was the owner of the house - the one who has inherited the house. In this way the persons involved is the persons born in the house or married into the house. Because of lack of experience in working with databases, the results of the survey is not completed. The base of knowledge is complete, so we are only waiting for someone with knowledge and energy.









## Persons who have received Primary Education (1.-10. class)