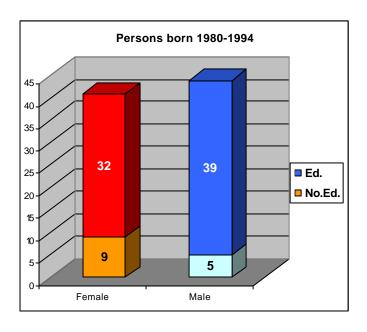

## **Upper-Solu Survey 2000**

In September 2000 a general demographic survey was carried through in Beni VDC, Upper Solu, in Mopung, Junbesi, Trakdobuk and Kamche Wards.

33 households were interviewed involving 452 persons.

The central person in the household was the owner of the house - the one who has inherited the house. In this way the persons involved is the persons born in the house or married into the house. Because of lack of experience in working with databases, the results of the survey is not completed. The base of knowledge is complete, so we are only waiting for someone with knowledge and energy.









## Persons who have received Primary Education (1.-10. class)