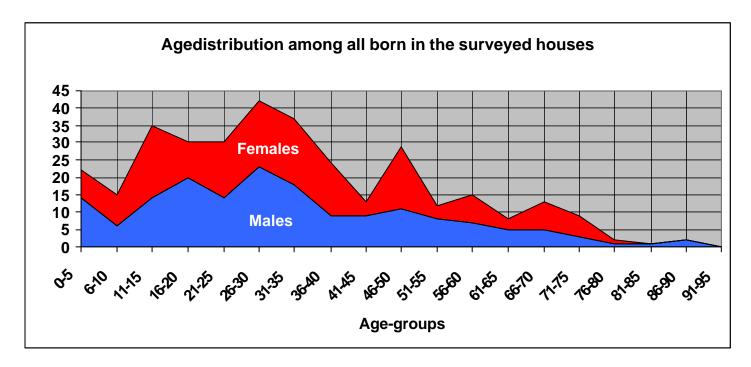

## **Upper-Solu Survey 2000**

In September 2000 a general demographic survey was carried through in Beni VDC, Upper Solu, in Mopung, Junbesi, Trakdobuk and Kamche Wards.

33 households were interviewed involving 452 persons.