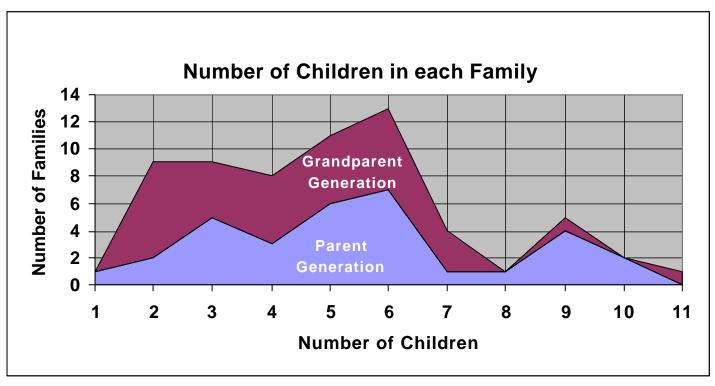

The central person in the household was the owner of the house - the one who has inherited the house. In this way the persons involved is the persons born in the house or married into the house. Because of lack of experience in working with databases, the results of the survey is not completed. The base of knowledge is complete, so we are only waiting for someone with knowledge and energy.