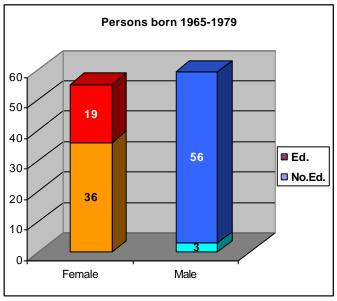

## **Upper-Solu Survey 2000**

In September 2000 a general demographic survey was carried through in Beni VDC, Upper Solu, in Mopung, Junbesi, Trakdobuk and Kamche Wards.

33 households were interviewed involving 452 persons.

The central person in the household was the owner of the house - the one who has inherited the house. In this way the persons involved is the persons born in the house or married into the house. Because of lack of experience in working with databases, the results of the survey is not completed. The base of knowledge is complete, so we are only waiting for someone with knowledge and energy.









## Persons who have received Primary Education (1.-10. class)