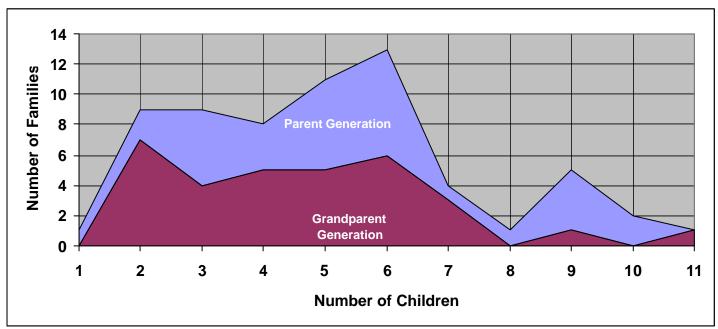

The central person in the household was the owner of the house - the one who has inherited the house. In this way the persons involved is the persons born in the house or married into the house. Because of lack of experience in working with databases, the results of the survey is not completed. The base of knowledge is complete, so we are only waiting for someone with knowledge and energy.