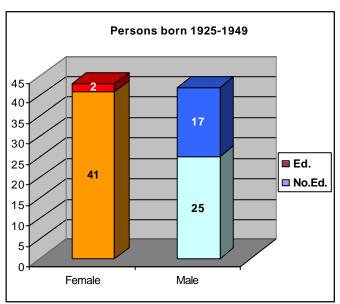

## **Upper-Solu Survey 2000**

In September 2000 a general demographic survey was carried through in Beni VDC, Upper Solu, in Mopung, Junbesi, Trakdobuk and Kamche Wards.

33 households were interviewed involving 452 persons.

The central person in the household was the owner of the house - the one who has inherited the house. In this way the persons involved is the persons born in the house or married into the house. Because of lack of experience in working with databases, the results of the survey is not completed. The base of knowledge is complete, so we are only waiting for someone with knowledge and energy.









## Persons who have received Primary Education (1.-10. class)