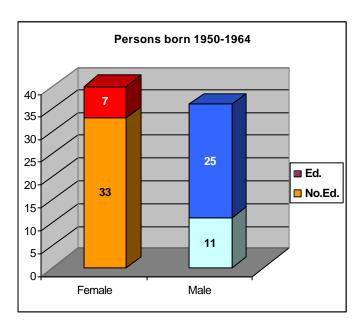

## **Upper-Solu Survey 2000**

In September 2000 a general demographic survey was carried through in Beni VDC, Upper Solu, in Mopung, Junbesi, Trakdobuk and Kamche Wards.

33 households were interviewed involving 452 persons.

The central person in the household was the owner of the house - the one who has inherited the house. In this way the persons involved is the persons born in the house or married into the house. Because of lack of experience in working with databases, the results of the survey is not completed. The base of knowledge is complete, so we are only waiting for someone with knowledge and energy.









## Persons who have received Primary Education (1.-10. class)