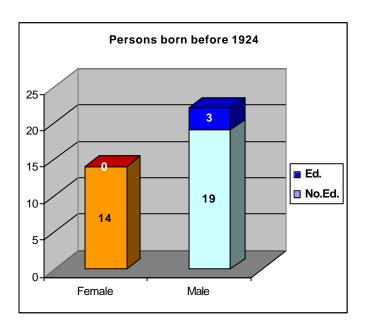

## **Upper-Solu Survey 2000**

In September 2000 a general demographic survey was carried through in Beni VDC, Upper Solu, in Mopung, Junbesi, Trakdobuk and Kamche Wards.

33 households were interviewed involving 452 persons.

The central person in the household was the owner of the house - the one who has inherited the house. In this way the persons involved is the persons born in the house or married into the house. Because of lack of experience in working with databases, the results of the survey is not completed. The base of knowledge is complete, so we are only waiting for someone with knowledge and energy.









## Persons who have received Primary Education (1.-10. class)