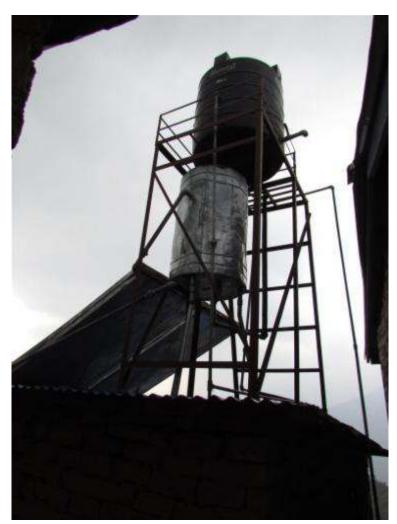

## By Namgyal Jangbu Sherpa

On 13 February 2011, We, Namgyal & Janaki, jointly observed recently relocated Solar hot shower in Sagar-Bakanje at the Bakanje School. It looked strongly and nicely fixe, some small item of the pipe were replaced as it needed to be replaced while relocating. After the relocation, shower is functioning very well. Solar panel receives the sun light all day, but mostly before 3PM. I hadn't met Nuru Tundu at the site although we had a plan to meet there. He had gone back at the time we were there. But I could have talking to teaching staff of the school. Ang Dawa, the headmaster, told that it took around 2 hours to heat the water, and that is enough for 6-7 people to take shower. But due to the cold and bad weather, and also due to the lack of habit of taking shower only a few students

and teachers were willing to take shower. No villagers except Dorje's son Sonam took the shower, he told me that he enjoyed hot water.

When we returned back to Kathmandu, Nuru Tundu submitted the hot shower bill which included the bill of the stand, small items of the pipe, salary and transportation. Transportation from KTM-Gumdel was done with flour mill, and cost was Rs.5, 000, half of it was born through the four mill project.