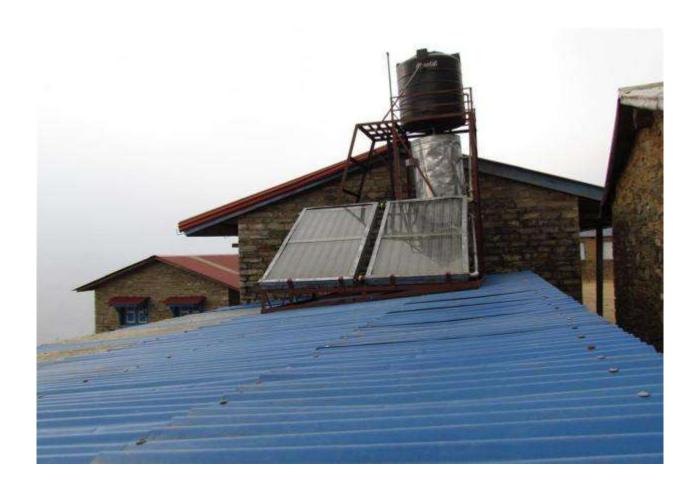

## By Namgyal Jangbu Sherpa

On 13 February 2011, We, Namgyal & Janaki, jointly observed recently relocated Solar hot shower in Sagar-Bakanje at the Bakanje School. It looked strongly and nicely fixe, some small item of the pipe were replaced as it needed to be replaced while relocating. After the relocation, shower is functioning very well. Solar panel receives the sun light all day, but mostly before 3PM. I hadn't met Nuru Tundu at the site although we had a plan to meet there. He had gone back at the time we were there. But I could have talking to teaching staff of the school. Ang Dawa, the headmaster, told that it took around 2 hours to heat the water, and that is enough for 6-7 people to take shower. But due to the cold and bad weather, and also due to the lack of habit of taking shower only a few students

and teachers were willing to take shower. No villagers except Dorje's son Sonam took the shower, he told me that he enjoyed hot water.

When we returned back to Kathmandu, Nuru Tundu submitted the hot shower bill which included the bill of the stand, small items of the pipe, salary and transportation. Transportation from KTM-Gumdel was done with flour mill, and cost was Rs.5, 000, half of it was born through the four mill project.