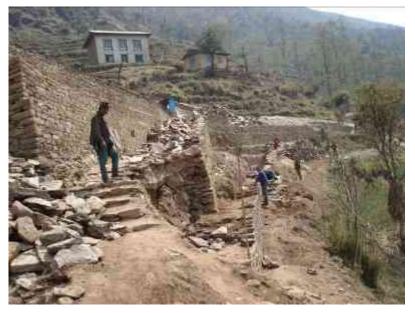

### Wall construction below the trail

Chhimbu School wall construction project below the trail is underway. This wall has been 115.5 feet long, 3.3 feet deep foundation, and 3.3 feet wide. High can only be measured once construction is completed. They changed little bit in shape and touched the wall to the trail without constructing any angle. You can see that below the man standing. In the project description wall was supposed to end with the angle very close to the trail. Major

contractor Mr. Dille Thami was planning to complete this construction within few days.

Both contractors Mr. Dille Thami and Ang Gelu are in short of money and very much would like to have money to be transferred. They have been making payment for the workers by taking loan on high interest.