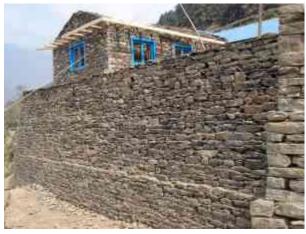

# **Office Foundation**

Wall construction for the school foundation is very satisfactory. I didnøt go for the foundation to see how deep it is. I could only majored what can be seen from outside. Dille Thami informed me that foundation is 4 feet deep and width of the wall is also 4 feet. Length of the foundation wall is 45 feet and height is 11 <sup>1</sup>/<sub>2</sub> feet.

This construction seems to have been strong enough as it has to be.