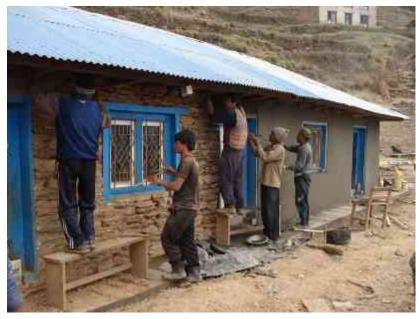

## Cement Topping on the roadside wall

Cement topping on the wall at the roadside is underway. Topping on the one side wall has completed and it has got the thickness of 10 cm. Next side is yet to be started. As major contractor for the cement work Ang Gelu says that topping of the next wall will start immediately, for that cement and sand are ready. I havenøt found any comment about the cement plastering and cement topping sofar

that he would make it good finishing.

Cement Plastering on the outside wall of school building Cement plastering of the outside school building is underway. Major contractor Mr. Gelbu has employed many labors, among them two skillful and the rest are unskilled labors. Plastering has been done efficiently. Small crack are occurred but as contractor Ang Gelu says that is usual. He promised