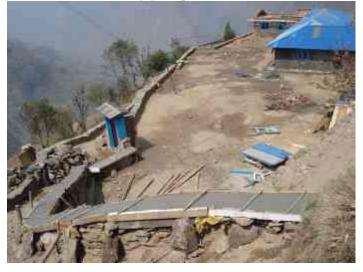

### Wall construction below the trail

Chhimbu School wall construction project below the trail is underway. This wall has been 115.5 feet long, 3.3 feet deep foundation, and 3.3 feet wide. High can only be measured once construction is completed. They changed little bit in shape and touched the wall to the trail without constructing any angle. You can see that below the man standing. In the project description wall was supposed to end with the angle very close to the trail. Major

contractor Mr. Dille Thami was planning to complete this construction within few days.

Both contractors Mr. Dille Thami and Ang Gelu are in short of money and very much would like to have money to be transferred. They have been making payment for the workers by taking loan on high interest.