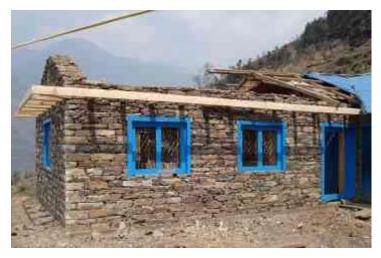

# New Office Building Construction

I have monitored on 31 of March. I found office building has been constructed according to project description. New constructed buildingøs length is 21 feet long, width is 11½ feet wide and height is 8 feet. Stone used for this building found to be very good quality. Building has been constructed very efficiently and looks very strong. It has got 10 cm RCC on the foundation that also has helped office building to be stronger. Some women were plastering inside office with mud and plastering was almost completed. Now Chhimbu School has got bigger and nicer office room