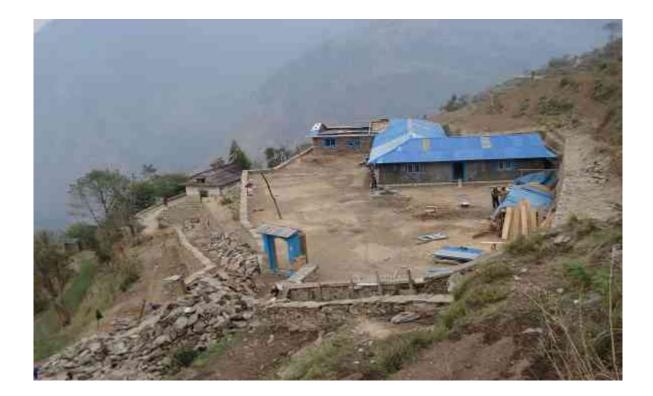

# New Office Building Construction

I have monitored on 31 of March. I found office building has been constructed according to project description. New constructed buildingøs length is 21 feet long, width is 11½ feet wide and height is 8 feet. Stone used for this building found to be very good quality. Building has been constructed very efficiently and looks very strong. It has got 10 cm RCC on the foundation that also has helped office building to be stronger. Some women were plastering inside office with mud and plastering was almost completed. Now Chhimbu School has got bigger and nicer office room

## Cement Topping on the roadside wall

Cement topping on the wall at the roadside is underway. Topping on the one side wall has completed and it has got the thickness of 10 cm. Next side is yet to be started. As major contractor for the cement work Ang Gelu says that topping of the next wall will start immediately, for that cement and sand are ready. I havenøt found any comment about the cement plastering and cement topping sofar

that he would make it good finishing.

Cement Plastering on the outside wall of school building Cement plastering of the outside school building is underway. Major contractor Mr. Gelbu has employed many labors, among them two skillful and the rest are unskilled labors. Plastering has been done efficiently. Small crack are occurred but as contractor Ang Gelu says that is usual. He promised