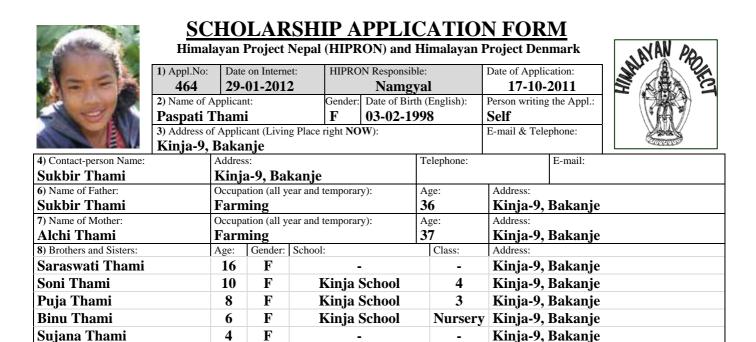

Ajaya Thami2M-Kinja-9, Bakanje9) Family Income Sources (Where do MONEY and FOOD of Applicants WHOLE FAMILY come from):Agriculture? Yes, In own Land, Working for Others? Yes, my father is Porter, In Tourism? No, Private Business? No,Private property? Land Ropani? No, House 1, Cattle 4, Goat 4, Total Family Cash Income per Year? Rs.15,000/-AnyScholarships? No, Any other Income Source? No,